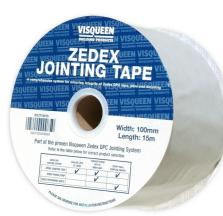

## Zedex DPC Jointing Tape

Page 1

DATASHEET

- Resists Moisture & Gas Ingression
- Excellent adhesion
- BBA Approved

#### Description

A high performance double sided butyl tape supplied in 100mm x 15m rolls

#### Technical

Dimensions – 100mm x 15m Colour – Black