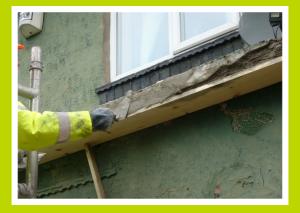

Natcem 35 is suitable for a broad range of applications and uses including:

- Concrete Repairs
- Industrial Floor Repairs
- Waterproof Renders
- Tanking below ground structures
- Floor Screeds
- Grouting
- Direct contact with drinking water
- Coastal Environments
- Rivers and Canals
- Farm Yards
- Setting down bolts
- Fine mouldings
- General repairs and construction