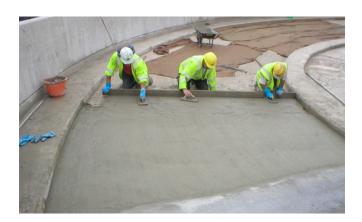

## NATCEM 35

Natcem 35 is a fast setting mortar with rapid strength gain requiring only the addition of water, the material starts to set after 35 minutes and is totally set in 40 at 20°c. The product can be over coated just one hour after set, enabling substantial time and cost savings over traditional OPC based materials.

Natcem 35 is suitable for a broad range of applications and uses including:

- Concrete Repairs
- Industrial Floor Repairs
- Waterproof Renders
- Tanking below ground structures
- Floor Screeds
- Grouting
- Direct contact with drinking water
- Coastal Environments
- Rivers and Canals
- Farm Yards
- Setting down bolts
- Fine mouldings
- General repairs and construction