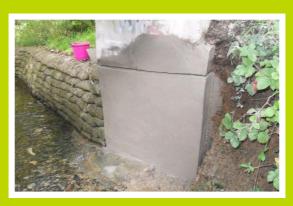

Natcem 35 is suitable for a broad range of applications and uses including:

- Concrete Repairs
- Industrial Floor Repairs
- Waterproof Renders
- Tanking below ground structures
- Floor Screeds
- Grouting
- Direct contact with drinking water
- Coastal Environments
- Rivers and Canals
- Farm Yards
- Setting down bolts
- Fine mouldings
- General repairs and construction