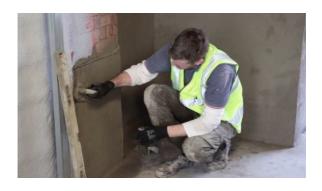

## NATCEM 35

Natcem 35 is a fast setting mortar with rapid strength gain requiring only the addition of water, the material starts to set after 35 minutes and is totally set in 40 at 20°c. The product can be over coated just one hour after set, enabling substantial time and cost savings over traditional OPC based materials.

Natcem 35 is suitable for a broad range of applications and uses including:

- Concrete Repairs
- Industrial Floor Repairs
- Waterproof Renders
- Tanking below ground structures
- Floor Screeds
- Grouting
- Direct contact with drinking water
- Coastal Environments
- Rivers and Canals
- Farm Yards
- Setting down bolts
- Fine mouldings
- General repairs and construction