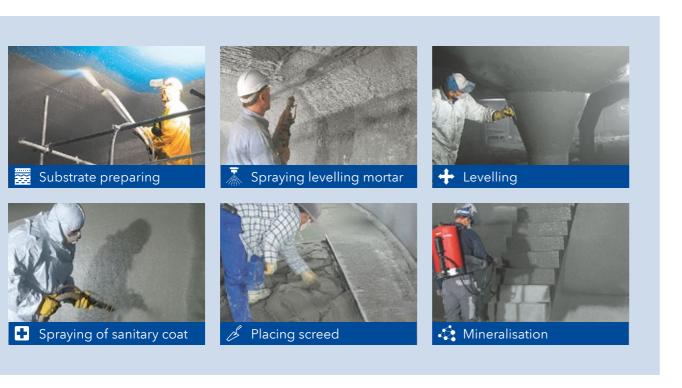

# VANDEX AT WORK

## Vandex's world wide expertise guarantees good results.

Vandex products are easy to apply. The finished surface will fulfil the high standards for coating of drinking water tanks. Continuous quality control secure high and uniform quality, assuring products will perform in accordance with product literature if applied in accordance with this.

#### **Application process versatility**

Common to all variants is the application process versatility of the products as well as the applicability on different surface structures. This provides the applicator with high-quality products for coping with a wide variety of tasks in the field of internal coating of drinking water tanks.

#### Quality assurance on construction site

Vandex products are easy to apply.

Nevertheless, comprehensive quality assurance on site is best delivered by the use of specially trained personnel familiar with the demands of work in drinking water structures. Vandex offers theoretical and practical training for processors to make every use of Vandex products a success!