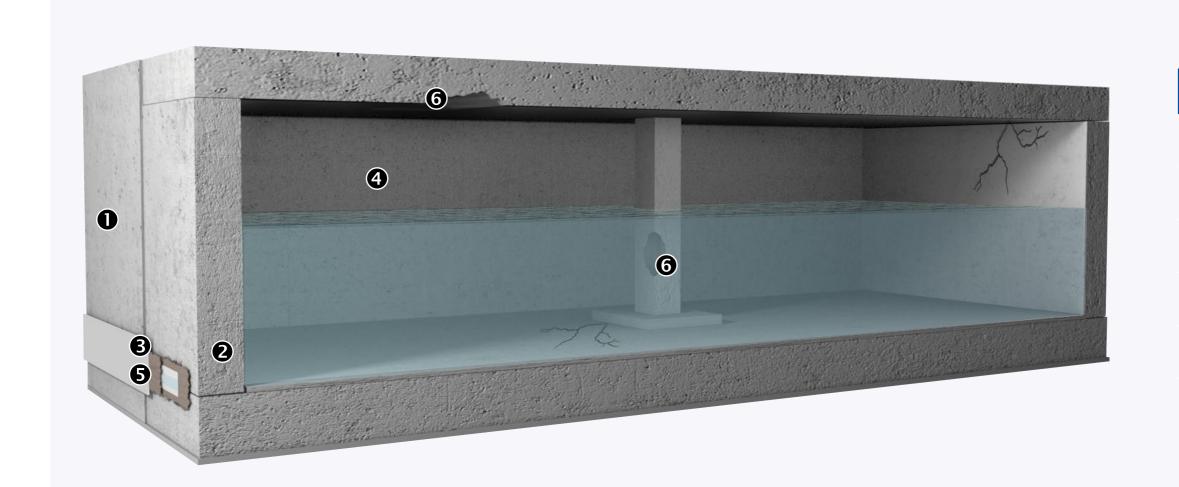

#### Products for structural waterproofing

**O** DUALSEAL HDPE Bentonite sheet

**VANDEX EXPASEAL W / SUPERSTOP**expanding waterstop / bentonite waterstop

**VANDEX CONSTRUCTION JOINT TAPE**sealing tape bonded with VANDEX CEMELAST

**4** HYGIENIC COATING / WATERPROOFING depending on project specifications

S VANDEX FLEXTAPE sealing tape for joints and cracks

**6** CONCRETE REPAIR SOLUTION depending on damage assessment

COMPREHENSIVE RANGE OF MINERAL & POLYMER MODIFIED **SOLUTIONS PROVIDING ULTIMATE PROTECTION** 