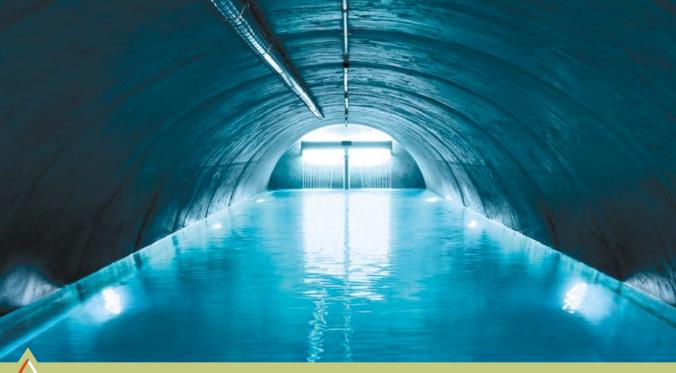

# Tested and tried Vandex coatings for protection of drinking water

All materials that come into direct contact with drinking water from source to consumer must meet high standards.

As an internal coating of treatment and drinking water storage tanks, cement-based systems have a long track record from the hygienic, ecological and economic points of view.

### High standards for coatings in drinking water tanks

The coating of drinking water tanks must meet high hygienic standards, while at the same time protecting the structure of the tank. Additional requirements also have to be met, such as:

Waterproofing properties

Sealing of blow holes

High resistance to leaching

Resistant to microbiological growth

Resistant to attack from condensate

Smooth, easily-cleaned surface

**CEMLINE NATURE** 

A greener profile in the potable water industry