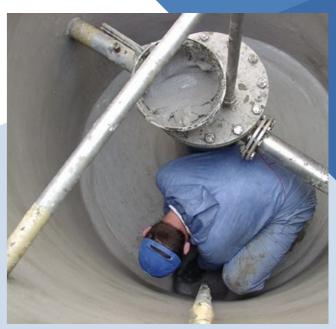

# **Repair or maintenance** - no compromise

In sewage systems there are many areas such as manholes, collectors and treatment plants which require repair or maintenance, but often can only be shut down for a short period of time. A repair and refurbishment system allowing this with a downtime as low as just 4 - 6 hours is often required.

### **Areas of Application**

- Manhole
- Sewers
- Collectors
- Treatment plants
- Pipe junction / connections
- Tunnels
- Below ground structures