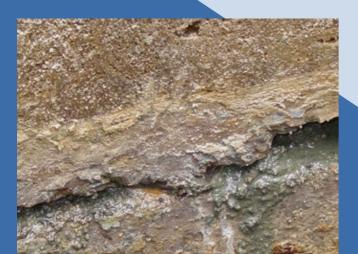

#### Typical repair damage

- Groundwater ingress
- Damaged joints
- Cracks
- Corroded Floor
- Leaking pipes