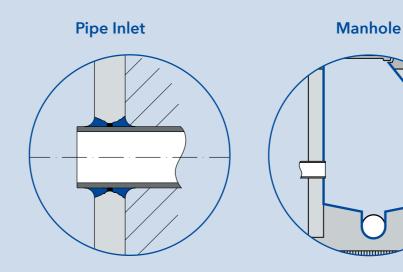

### **Areas of Application**

- Manhole
- Sewers
- Collectors
- Treatment plants
- Pipe junction / connections
- Tunnels
- Below ground structures

#### Rapid waterproof plugging compound

- 2 minutes setting time
- Stops flowing water
- Installation of pipes in manholes
- Designed for use in sewers and manholes