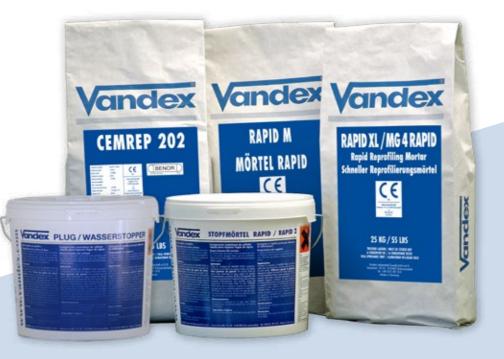

#### **VANDEX PLUG**

#### Cementitious waterproof plugging compound

- Stops flowing water
- Sets in seconds
- Durable
- Can be used indoors as well as outdoors for many applications

#### VANDEX RAPID M

#### Rapid waterproof repiar mortar

- After 1 hour resistant to load
- Waterproof at 10 mm layer thickness
- For horizontal and vertical application
- Designed for use in sewers and manholes

#### **VANDEX RAPID XL**

#### Rapid reprofiling mortar

- After 2 hours resistant to load
- 100 mm applicable in one working cycle
- Fibre reinforced
- Designed for use in sewers and manholes

#### VANDEX RAPID 2

#### Rapid waterproof plugging compound

- 2 minutes setting time
- Stops flowing water
- Installation of pipes in manholes
- Designed for use in sewers and manholes

#### **VANDEX CEMREP 202**

#### Fast setting mortar for concrete traffic area repairs

- >30 MPa compressive strength after 1 hour
- Trafficable after 1 hour
- For horizontal concrete surfaces
- Abrasion and thaw salt resistant

The information contained herein is based on our long-term experience and the best of our knowledge. We can, however, make no guarantee since for a successful outcome, all circumstances in an individual case must be taken into consideration. Indications of quantities required are only averages which in certain cases might be greater.