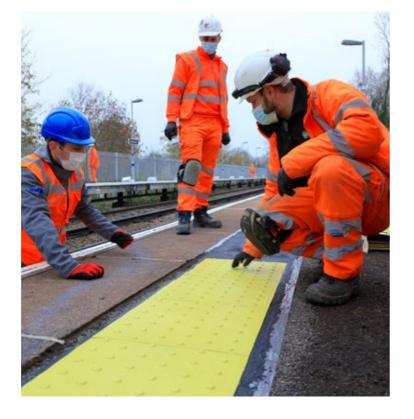

## **OUR PRODUCT CATEGORIES**

- Structural Waterproofing 0
- Mechanical Expansion Joints 4
- **Structural Bearings** <u>FÒ</u>
- **Bridge Deck Drainage**
- **Concrete Repairs** Q

- **Surface Mounted Tactile Paving**
- **Resin Injection** E.
- Ironwork Reinstatement Products
- Pipe Rehabilitation